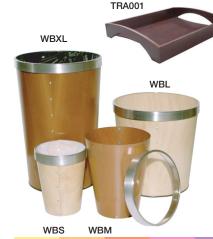

### BOW001 \$17.00

Available in Black or Frosted polypropylene, Natural or Chocolate timber. Dimensions 0.26m L x 0.22m W x 0.11m D Storage Bins

Storage bins have a solid timber lid with aluminium rim. Waste bins have removable rim which secures bin liner. Available in natural or chocolate timber

XL: Diameter 365mm H 570mm

L: Diameter 365mm H 385mm M: Diameter 240mm H 320mm S: Diameter 215mm H 260mm SBXL \$95.00 XL Storage Bin SBL \$85.00 L Storage Bin WBXL \$85.00 XL Waste Bin WBL \$75.00 L Waste Bin WBM \$45.00 M Waste Bin WBS \$35.00 S Waste Bin TRA001 \$68.00 Timber Trav