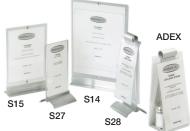

### Solid brushed aluminium base and frosted upper

|                                                                      |                                                       | ٠     |                                         | P 0.                            |
|----------------------------------------------------------------------|-------------------------------------------------------|-------|-----------------------------------------|---------------------------------|
| 6                                                                    |                                                       | S14   | \$29.00                                 | Classic A4                      |
| Services  Services  Services  Services  Services  Services  Services | ADEX                                                  | (Clas | <b>\$26.00</b><br>sic also av<br>Stand) | Classic A5<br>ailable as DL and |
| <br>The same                                                         | manus etc.                                            | S27   | \$17.50                                 | Roma DL Stand                   |
|                                                                      | ACRA GRAND<br>ACRA GRAND STAND<br>ACRA GRAND CO. M.C. | S28   | \$23.50                                 | Roma Bar Stand                  |

ADEX \$35.00 Solid Aluminium (Bar / Flip Stands include 2 sleeves and can hold up to 15 DL or A5 sleeves)

A84