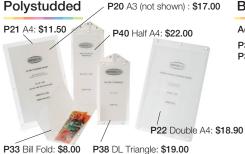

tc.                                            | S27   | \$17.50                                 | Roma DL Stand                   |
|                                                                      | ACRA GRAND<br>ACRA GRAND STAND<br>ACRA GRAND CO. M.C. | S28   | \$23.50                                 | Roma Bar Stand                  |

ADEX \$35.00 Solid Aluminium (Bar / Flip Stands include 2 sleeves and can hold up to 15 DL or A5 sleeves)



A84



### **Plantation Timber** Available in Natural or Chocolate

| T51 | \$27.50 | A4                              |
|-----|---------|---------------------------------|
| T65 | \$23.00 | A5                              |
| T52 | \$25.50 | Slimline                        |
| MMT | \$17.50 | Mini (includes<br>2 DL sleeves) |

# Polystudded



P31

# **Budget**





# Seabreeze



### Timber base with frosted upper

S18 \$42.00 A5 S19 \$36.00 S20 \$32.0 DL Stand S21 \$34.00 Bar Stand

(Bar / Flip Stands include 2 sleeves and can hold up to 15 DL or A5 sleeves)