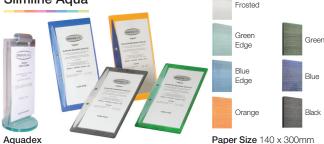

### Aquadex \$25.00

(Aquadex includes 2 DL or A5 sleeves and can hold up to 15 sleeves)

### Colours Available:

# Slimline Aqua

P48

A81

P34S