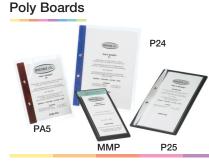

### Hard Wearing Polypropylene Available in Black or Frosted

| P24 | \$15.00 | A4                              |
|-----|---------|---------------------------------|
| PA5 | \$12.90 | A5                              |
| P25 | \$13.90 | Slimline                        |
| MMP | \$11.00 | Mini (includes<br>2 DL sleeves) |