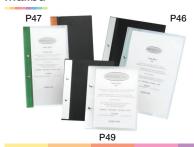

### Hard Wearing Polypropylene available in Black or Frosted

| P46 | \$19.80 | A4       |
|-----|---------|----------|
| P49 | \$16.80 | A5       |
| P47 | \$17.80 | Slimline |