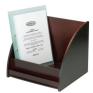

### BOW001 \$17.00

Available in Black or Frosted polypropylene, Natural or Chocolate timber. Dimensions 0.26m L x 0.22m W x 0.11m D Storage Bins

Storage bins have a solid timber lid with aluminium rim. Waste bins have removable rim which secures bin liner. Available in natural or chocolate timber