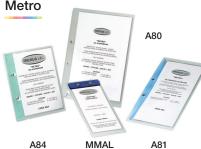

# Metro

| AOU  | \$29.00 | A4                              |
|------|---------|---------------------------------|
| A84  | \$23.00 | A5                              |
| A81  | \$26.00 | Slimline                        |
| MMAL | \$19.00 | Mini (includes<br>2 DL sleeves) |