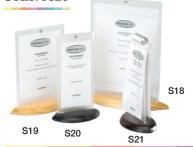

# Seabreeze

### Timber base with frosted upper

S18 \$42.00 A5 S19 \$36.00 S20 \$32.0 DL Stand S21 \$34.00 Bar Stand

(Bar / Flip Stands include 2 sleeves and can hold up to 15 DL or A5 sleeves)