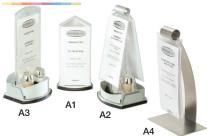

## Manhattan 2

A3 \$38.50 Condiment DL Stand **A1 \$35.00** DL Tri-Stand A2 \$38.50 Condiment Flip A4 \$39.00 Stainless Steel

(Bar / Flip Stands include 2 sleeves and can hold up to 15 DL or A5 sleeves)