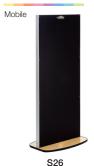

# Chalkboards

S31

S30

S26 \$439.00

Double sided, Aluminium edging, Rollers on base, Clips at top Dimensions 1.4m x 0.6m.