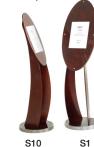

**S10** Holds 1 x A4 H:1.27m, Base Diameter 380mm

S1 Holds 2 x A4 H:1.40m, Base Diameter 380mm