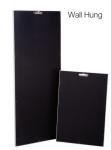

#### S26A \$175.00

Large single sided, aluminium framed wall board Dimensions 1.36m x 0.56m

### S26B \$100.00

Small single sided, aluminium framed wall board Dimensions 0.75m x 0.5m