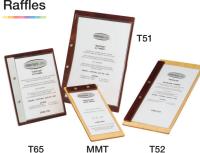

### **Plantation Timber** Available in Natural or Chocolate

| T51 | \$27.50 | A4                              |
|-----|---------|---------------------------------|
| T65 | \$23.00 | A5                              |
| T52 | \$25.50 | Slimline                        |
| MMT | \$17.50 | Mini (includes<br>2 DL sleeves) |